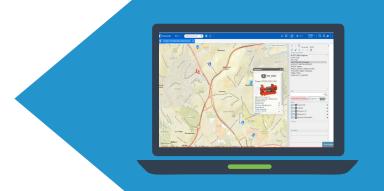

# 🕻 Coswin 🗑

- Monitoring the performance of the maintenance activity,
- exploitation, analysis and restitution of data in real time,
- decision support.

Business Intelligence integrated into your CMMS

- Display of your ArcGIS maps in Coswin 8i,
- geolocation of your assets,
- triggering of geolocated maintenance interventions. (with notification to Coswin Nom@d users)

Geolocation of your assets and interventions