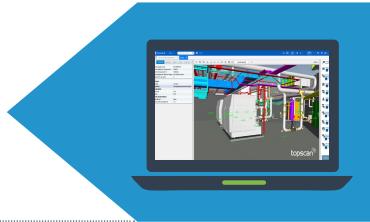

## Coswin

- Import & 3D visualisation of your IFC model in Coswin 8i,
- navigation in the model,
- association of Coswin 8i functions with the equipment identified in the model (Job Request, Work Order...).

Using your BIM model in CMMS