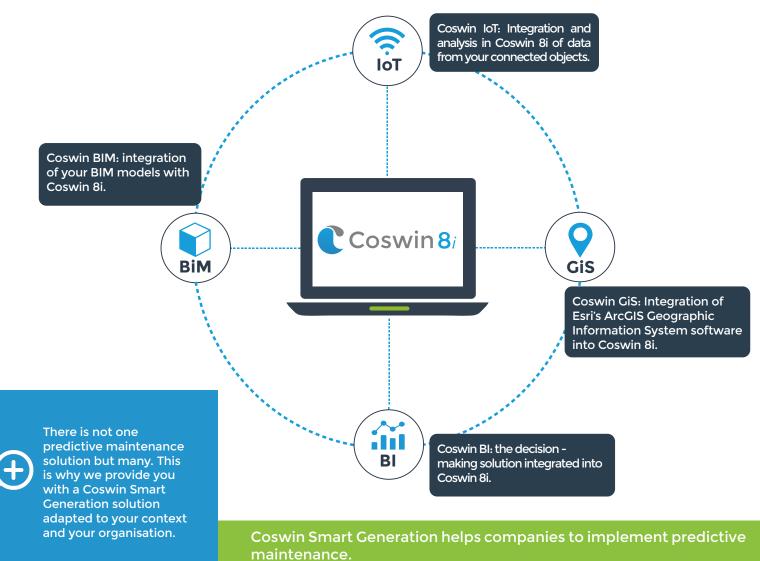

# Coswin Smart Generation

#### Switch to CMMS 4.0!

Our coswin 8i CMMS/EAM software enriched with 4 new modules - Coswin IoT, Coswin BIM, Coswin GIS & Coswin BI - to help companies meet the challenges of Industry 4.0 and Smart Building.

### Coswin

- Collection, processing and analysis of data from your loT sensors,
- transmission to Coswin 8i via customisable alerts,
- triggering of associated maintenance requests.

Combining CMMS and IoT technology

## Coswin

- Import & 3D visualisation of your IFC model in Coswin 8i,
- navigation in the model,
- association of Coswin 8i functions with the equipment identified in the model (Job Request, Work Order...).

Using your BIM model in CMMS

# 🕻 Coswin 🗑

- Monitoring the performance of the maintenance activity,
- exploitation, analysis and restitution of data in real time,
- decision support.

Business Intelligence integrated into your CMMS

- Display of your ArcGIS maps in Coswin 8i,
- geolocation of your assets,
- triggering of geolocated maintenance interventions. (with notification to Coswin Nom@d users)

Geolocation of your assets and interventions