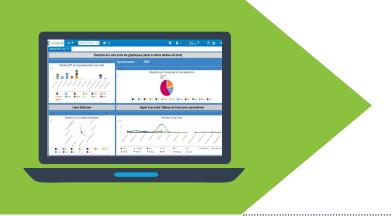

# 🕻 Coswin 🗑

- Monitoring the performance of the maintenance activity,
- exploitation, analysis and restitution of data in real time,
- decision support.

Business Intelligence integrated into your CMMS

- Display of your ArcGIS maps in Coswin 8i,
- geolocation of your assets,
- triggering of geolocated maintenance interventions. (with notification to Coswin Nom@d users)